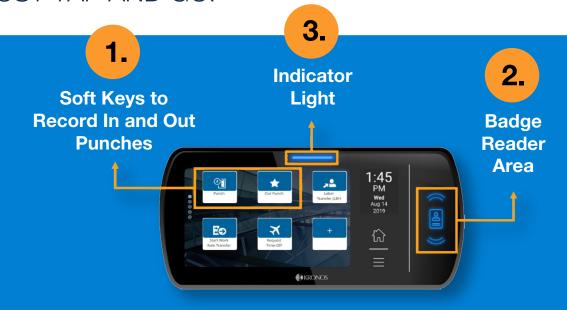

## If your shift starts AFTER\* 12:00 am Sunday, November 20 ...

USE THE NEW UKG DIMENSIONS CLOCK WITH YOUR BADGE TO RECORD YOUR **IN AND OUT** TIME. JUST TAP AND GO!

- 1. Tap the "Punch" tile to clock in or the "Out Punch" tile to clock out.
- 2. Tap your badge to the Badge Reader.
- 3. The indicator light will flash green and you will hear a tone. You're all set!

Note: if a red indicator light flashes, look at the error message that displays. Close the error message and try again.

\*If your shift STARTS BEFORE 12:00 am on Sunday, November 20, use the old clock to clock in <u>AND</u> out. You must clock out using the same clock you used to clock in.